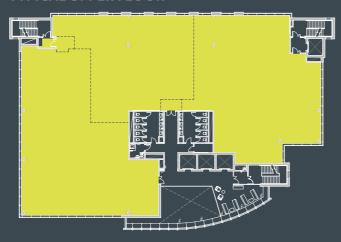

#### **TYPICAL UPPER FLOOR**

#### **AREAS**

Planning consent will be obtained for a building of 51,022 sq ft, measured on an IPMS3 basis. Prelet discussions would be entertained for 25,016 sq ft or more.

| (IPMS3) | sq ft  | sq m  |
|---------|--------|-------|
| Level 7 | 12,013 | 1,116 |
| Level 6 | 13,003 | 1,208 |
| Level 5 | 13,003 | 1,208 |
| Level 4 | 13,003 | 1,208 |
| Total   | 51,022 | 4,740 |

Indicative NIA floor areas which are subject to final design development.