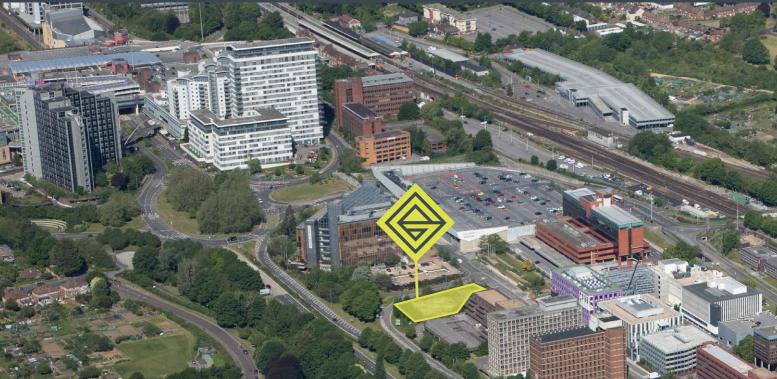

## ONE OF THE BEST SITES ON BASING VIEW

For corporate occupiers requiring HQ offices, The Glasshouse combines an environmentally sustainable specification with prominence, visibility and a grade A finish suitable for staff health and wellbeing.

Basing View itself is once again recognised as a thriving 'in town' mixed use business park. Business is supported by amenities such as a Village hotel, Waitrose / John Lewis superstore and a frequent bus shuttle service to the nearby town centre and rail station.