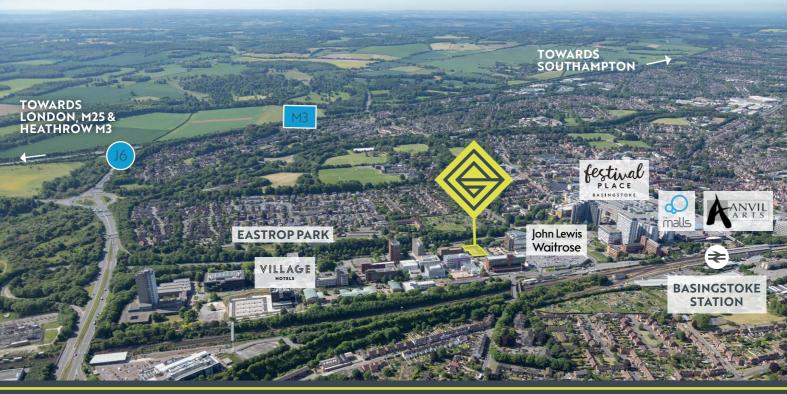

## NORTH HAMPSHIRE'S LEADING BUSINESS LOCATION

Basingstoke offers excellent shopping, a world class concert hall, a choice of theatres, modern leisure facilities and numerous sports clubs.

There are lots of places to eat out, from modern bistros to country pubs, whatever your taste.

The Town is surrounded on every side by beautiful countryside and is just minutes from the M3, bringing London, the Thames Valley and the South Coast within easy reach.

Basingstoke has witnessed a surge in the provision of high quality housing to appeal to all budgets. Whether a town centre apartment or a family home set on the edge of beautiful countryside, Basingstoke offers whatever you are seeking.

Basing View itself is once again recognised as a thriving 'in town' mixed use business park. Business is supported by amenities such as a Village hotel, Waitrose / John Lewis superstore and a frequent bus shuttle service to the nearby town centre and rail station.