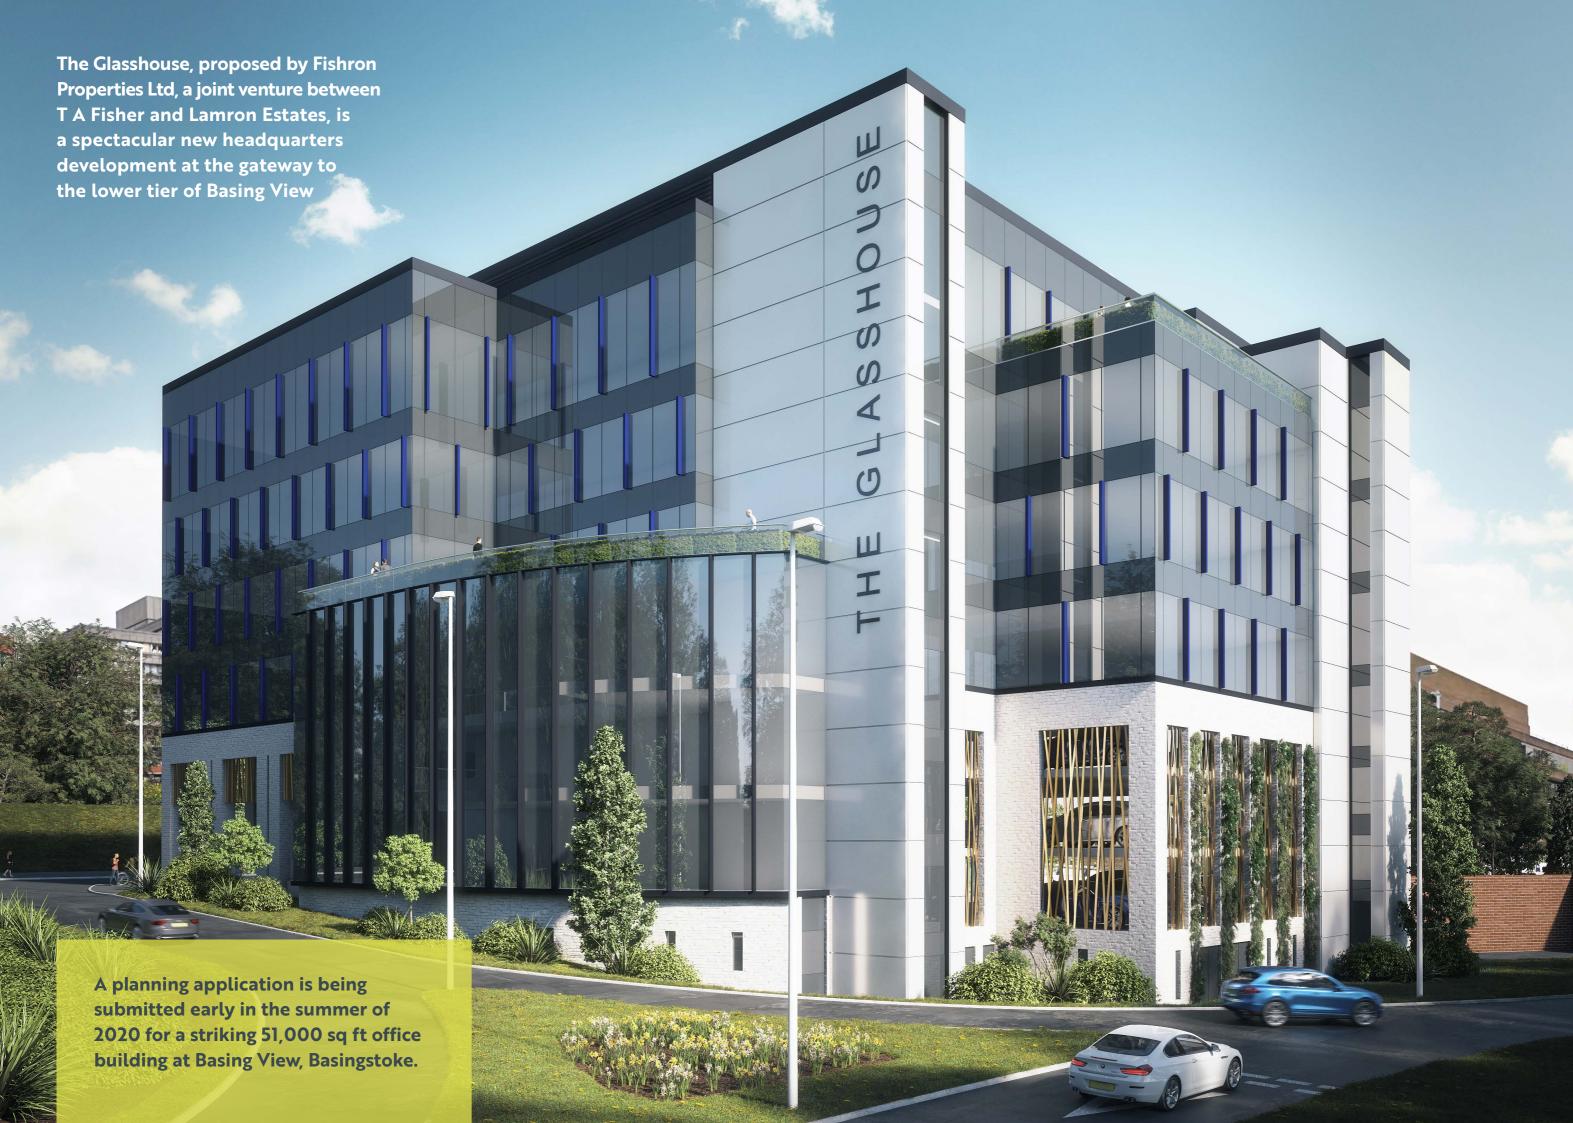

25,000-51,000 SQ FT GRADE A OFFICES

**GLASSHOUSEBASINGSTOKE.CO.UK** 

#### STAND OUT OPTION

The building is designed by Fibonacci Architects to provide a striking contemporary style, predominantly with use of full height glazing. It offers decked parking for 90+ cars beneath four sizeable office floorplates. Each floor offers flexibility for further subdivision if necessary.

## ONE OF THE BEST SITES ON BASING VIEW

For corporate occupiers requiring HQ offices, The Glasshouse combines an environmentally sustainable specification with prominence, visibility and a grade A finish suitable for staff health and wellbeing.