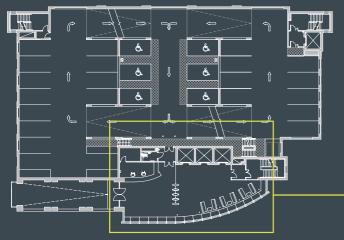

### LEVEL 2

#### **AREAS**

Planning consent will be obtained for a building of 51,022 sq ft, measured on an IPMS3 basis. Prelet discussions would be entertained for 25,016 sq ft or more.

| (IPMS3) | sq ft  | sq m  |
|---------|--------|-------|
| Level 7 | 12,013 | 1,116 |
| Level 6 | 13,003 | 1,208 |
| Level 5 | 13,003 | 1,208 |
| Level 4 | 13,003 | 1,208 |
| Total   | 51,022 | 4,740 |

Indicative NIA floor areas which are subject to final design development.