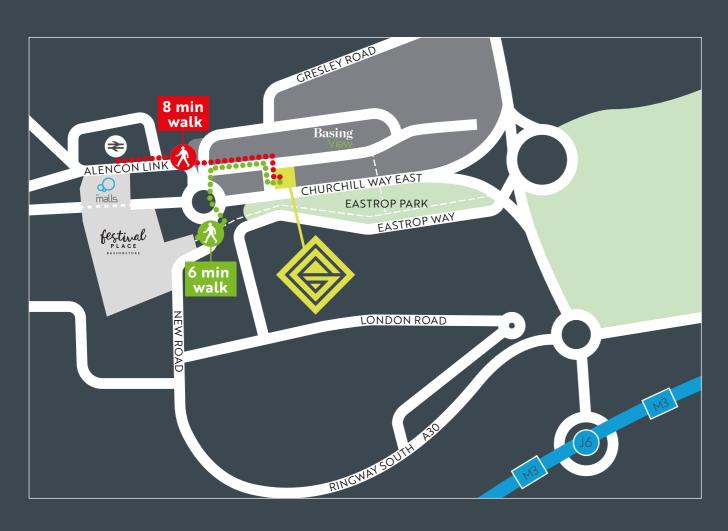

Basing View itself is once again recognised as a thriving 'in town' mixed use business park. Business is supported by amenities such as a Village hotel, Waitrose / John Lewis superstore and a frequent bus shuttle service to the nearby town centre and rail station.