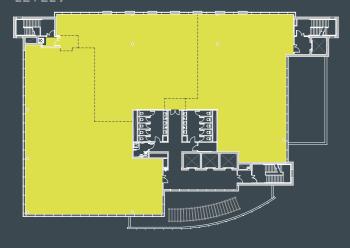

#### LEVEL 7

#### **AREAS**

Planning consent will be obtained for a building of 51,022 sq ft, measured on an IPMS3 basis. Prelet discussions would be entertained for 25,016 sq ft or more.

| (IPMS3) | sq ft  | sq m  |
|---------|--------|-------|
| Level 7 | 12,013 | 1,116 |
| Level 6 | 13,003 | 1,208 |
| Level 5 | 13,003 | 1,208 |
| Level 4 | 13,003 | 1,208 |
| Total   | 51,022 | 4,740 |

Indicative NIA floor areas which are subject to final design development.