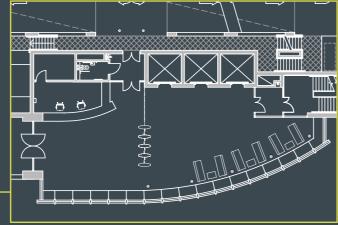

if necessary.

## ONE OF THE BEST SITES ON BASING VIEW

For corporate occupiers requiring HQ offices, The Glasshouse combines an environmentally sustainable specification with prominence, visibility and a grade A finish suitable for staff health and wellbeing.

#### LEVEL 7



### LEVEL 2



#### **AREAS**

Planning consent will be obtained for a building of 51,022 sq ft, measured on an IPMS3 basis. Prelet discussions would be entertained for 25,016 sq ft or more.

| (IPMS3) | sq ft  | sq m  |
|---------|--------|-------|
| Level 7 | 12,013 | 1,116 |
| Level 6 | 13,003 | 1,208 |
| Level 5 | 13,003 | 1,208 |
| Level 4 | 13,003 | 1,208 |
| Total   | 51,022 | 4,740 |

Indicative NIA floor areas which are subject to final design development.

#### **TYPICAL UPPER FLOOR**



#### **ENTRANCE**



# THE BUILDING WILL BE DESIGNED TO EMBRACE MODERN WORKPLACE ETHICS AND WILL INCLUDE:



ELECTRIC CHARGING SPACES



CYCLE STORAGE



SHOWERS AND CHANGING ROOMS



GREEN ROOF TERRACE



TWO-STAR FITWEL RATING, WHICH MEASURES HEALTH AND WELLBEING



**BREEAM EXCELLENT** 



**EPC A RATING** 



CAFÉ AND BREAK OUT AREA

Indicative photographs



## NORTH HAMPSHIRE'S LEADING BUSINESS LOCATION

Basingstoke offers excellent shopping, a world class concert hall, a choice of theatres, modern leisure facilities and numerous sports clubs.

There are lots of places to eat out, from modern bistros to country pubs, whatever your taste.

The Town is surrounded on every side by beautiful countryside and is just minutes from the M3, bringing London, the Thames Valley and the South Coast within easy reac